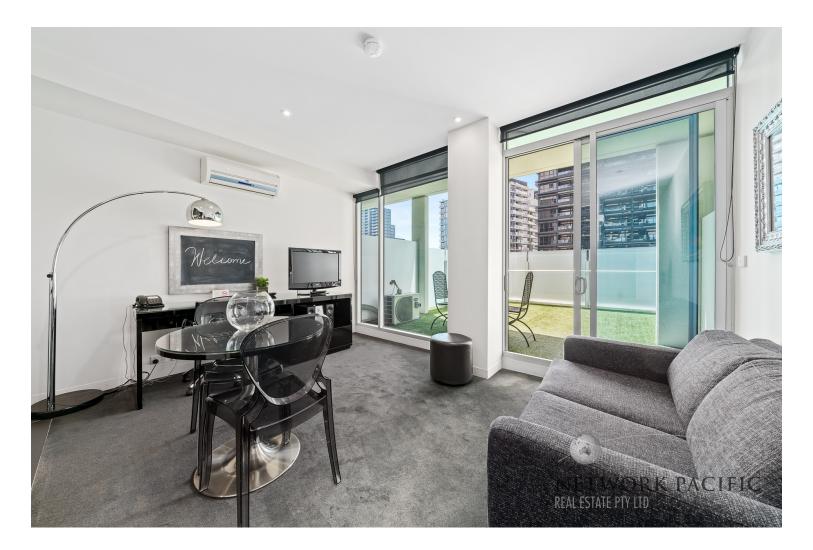

This stylish one bedroom one bathroom residence enjoys open plan living that looks out into a huge balcony. A private and low maintenance outdoor area allows endless opportunities for entertaining or even just to relax. The kitchen is fully equipped with stainless steel appliances including a wall oven and dishwasher. Escape into a generously sized bedroom with ensuite to unwind after a busy day.

Features:

- Excellent return on investment
- Use of facilities including boardroom, spa and gym.

- South Yarra train station just up the road
- Large and private balcony
- Reverse cycle split system
- European appliances including dishwasher and oven